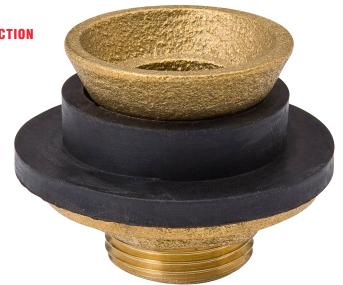

Supports a durable long-lived product

HEAVY DUTY RUBBER WASHER Ensures a tight seal

between the tank and seat of most toilets.